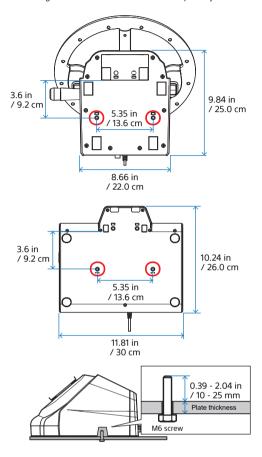

## Steering Wheel Unit, Control Panel.

- %1:This product can be attached to a racing cockpit compatible with M6 bolts.
- ※2:Two M6 bolts are needed to attach this product to a racing wheel cockpit.
- \*3:The length of the M6 bolt can be the thickness of the fixed surface + 10 mm to 25 mm.

If wider bolts are used, there is a risk that the inside of the product may be damaged.

or it may not properly attach. Please refer to the image below.

%4:Steering wheel stand and M6 screws sold separately.