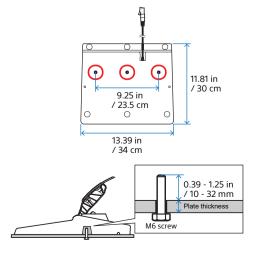

## Foot Pedals.

- %1:This product can be attached to a racing cockpit compatible with M6 bolts.
- ※2:Three M6 bolts are needed to attach this product to a racing wheel cockpit.
- \*3:The length of the M6 bolt can be the thickness of the fixed surface + 10 mm to 32 mm. If wider bolts are used, there is a risk that the inside of the product may be damaged, or it may not properly attach. Please refer to the image below.
- %4:Steering wheel stand and M6 screws sold separately.